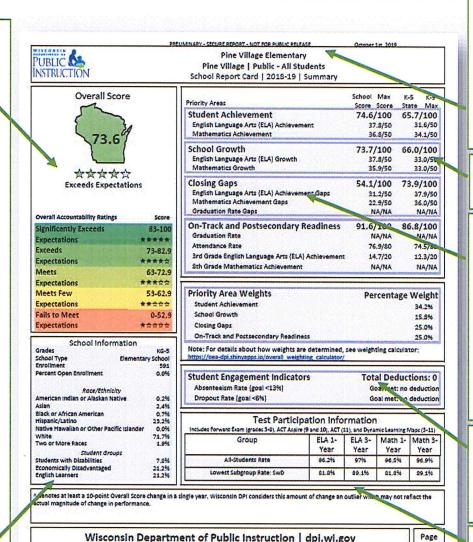

# Colby Elementary Colby | Public - All Students

School Report Card | 2018-19 | Summary

#### Overall Score

| XX             | W   | W   | V      |
|----------------|-----|-----|--------|
| <b>Exceeds</b> | Ехр | ect | ations |

| Overell | Accountability Datings |
|---------|------------------------|

|  | Score |  |
|--|-------|--|

| 83-100  |
|---------|
| ****    |
| 73-82.9 |
| ****    |
| 63-72.9 |
| ****    |
| 53-62.9 |
| ***     |
| 0-52.9  |
| ★☆☆☆☆   |
|         |

#### **School Information**

| Grades                                    | KG-5      |
|-------------------------------------------|-----------|
| School Type Elementa                      | ry School |
| Enrollment                                | 386       |
| Percent Open Enrollment                   | 11.4%     |
| Race/Ethnicity                            |           |
| American Indian or Alaskan Native         | 0.8%      |
| Asian                                     | 0.3%      |
| Black or African American                 | 0.5%      |
| Hispanic/Latino                           | 33.4%     |
| Native Hawaiian or Other Pacific Islander | 0.0%      |
| White                                     | 62.7%     |
| Two or More Races                         | 2.3%      |
| Student Groups                            |           |
| Students with Disabilities                | 16.1%     |
| Economically Disadvantaged                | 66.3%     |
| English Learners                          | 22.0%     |

| Priority Areas                                    | School Max<br>Score Score | K-5 K-5<br>State Max |
|---------------------------------------------------|---------------------------|----------------------|
| Student Achievement                               | 63.8/100                  | 65.7/100             |
| English Language Arts (ELA) Achievement           | 27.9/50                   | 31.6/50              |
| Mathematics Achievement                           | 35.9/50                   | 34.1/50              |
| School Growth                                     | 61.3/100                  | 66.0/100             |
| English Language Arts (ELA) Growth                | 26.4/50                   | 33.0/50              |
| Mathematics Growth                                | 34.9/50                   | 33.0/50              |
| Closing Gaps                                      | 87.8/100                  | 73.9/100             |
| English Language Arts (ELA) Achievement Gaps      | 45.1/50                   | 37.9/50              |
| Mathematics Achievement Gaps                      | 42.7/50                   | 36.0/50              |
| Graduation Rate Gaps                              | NA/NA                     | NA/NA                |
| On-Track and Postsecondary Readiness              | 87.6/100                  | 86.8/100             |
| Graduation Rate                                   | NA/NA                     | NA/NA                |
| Attendance Rate                                   | 76.2/80                   | 74.5/80              |
| 3rd Grade English Language Arts (ELA) Achievement | 11.4/20                   | 12.3/20              |
| 8th Grade Mathematics Achievement                 | NA/NA                     | NA/NA                |

| Priority Area Weights                | Percentage Weight |
|--------------------------------------|-------------------|
| Student Achievement                  | 5.0%              |
| School Growth                        | 45.0%             |
| Closing Gaps                         | 25.0%             |
| On-Track and Postsecondary Readiness | 25.0%             |

Note: For details about how weights are determined, see weighting calculator: <a href="https://oea-dpi.shinyapps.io/overall\_weighting\_calculator/">https://oea-dpi.shinyapps.io/overall\_weighting\_calculator/</a>

| Student Engagement Indicators | <b>Total Deductions: 0</b> |
|-------------------------------|----------------------------|
| Absenteeism Rate (goal <13%)  | Goal met: no deduction     |
| Dropout Rate (goal <6%)       | Goal met: no deduction     |

## **Test Participation Information**

Includes Forward Exam (grades 3-8), ACT Aspire (9 and 10), ACT (11), and Dynamic Learning Maps (3-11)

| Group                     | ELA 1- | ELA 3- | Math 1- | Math 3- |
|---------------------------|--------|--------|---------|---------|
|                           | Year   | Year   | Year    | Year    |
| All-Students Rate         | 99.5%  | 99.7%  | 99.5%   | 99.7%   |
| Lowest Subgroup Rate: SwD | 97.1%  | 98.0%  | 97.1%   | 98.0%   |

<sup>^</sup> denotes at least a 10-point Overall Score change in a single year when present. Wisconsin DPI considers this amount of change an outlier which may not reflect the actual magnitude of change in performance.